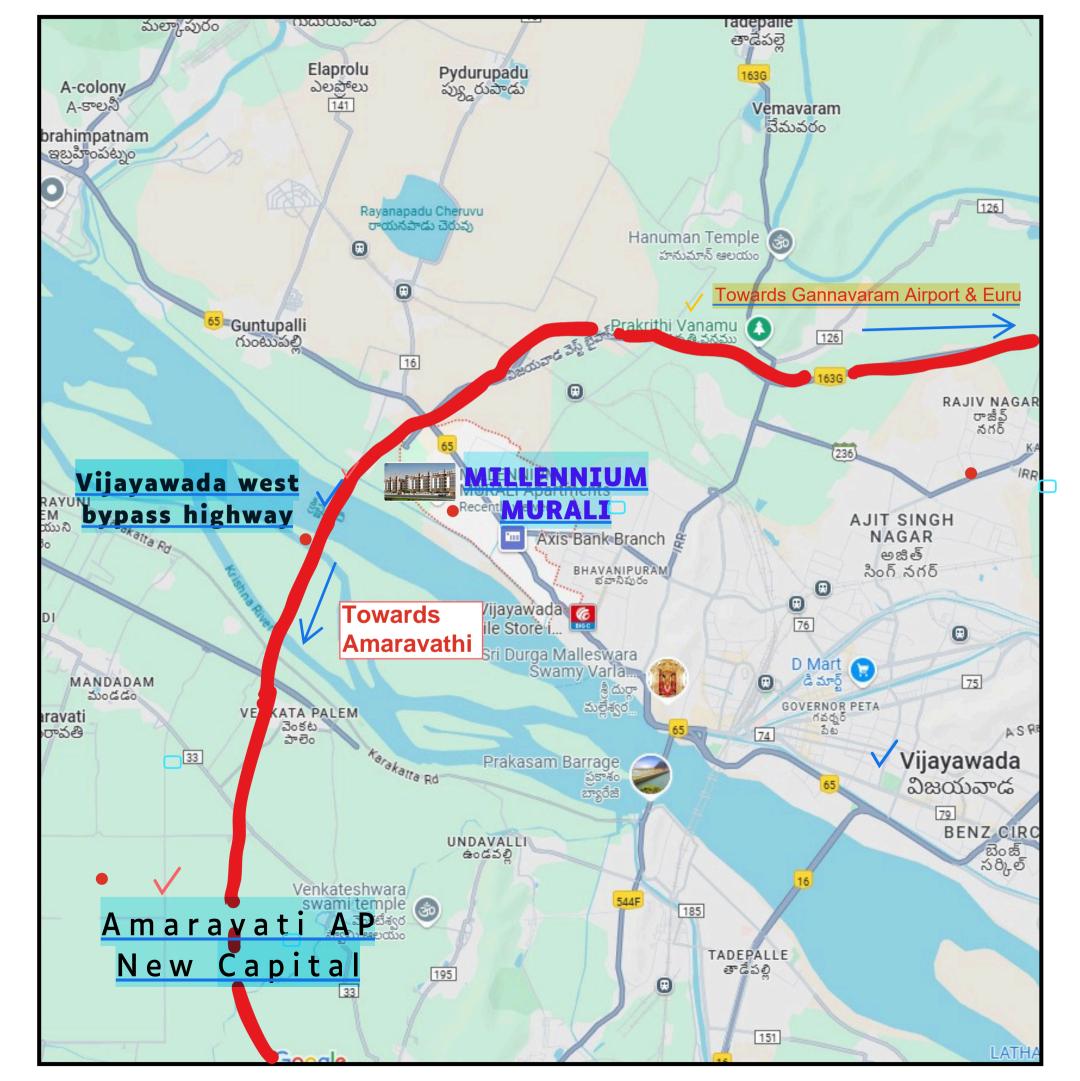

# Gollapudi, a Well-Established Residential Area

Just 5 Minutes to Amaravati @ doorstep of Andhra Pradesh's State Capital Via West bypass, Vijayawada

### Unmatched Connectivity

Enjoy proximity to the Vijayawada West Bypass, which seamlessly connects Amaravati, Guntur, and Gannavaram, Vijayawada Airport, ensuring smooth travel to key destinations.

#### **Prime Residential Location**

Situated in Gollapudi, a well-established bustling residential area, this project offers excellent infrastructure, with schools, hospitals, shopping centers, and recreational facilities just minutes away.